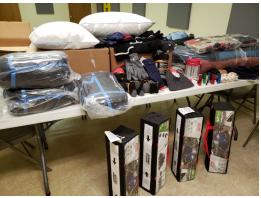

#### Supplies Collected for Lehigh Valley Street Medicine

Zone Chair John Weremedic asked the clubs in **Region 1 Zone C** to come up with a service project in which all the clubs in the Zone could participate. The decision was made to provide LVHC Street Medicine with supplies that were listed in the last Tattle Tailer. Each club took specific articles.

**Lehigh Township Lions** bought flashlights, men's socks and gloves. **Lehigh Township Lioness-Lions** also bought hats, scarves, socks and gloves for all ages.

**Slatedale- Emerald Lions** bought pillows, blankets, bedding and flashlights. **Slatington Lions** bought sleeping bags and

Upper Lehigh bought 4 tents.

In addition there were various supplies, including hand warmers, from the **Bath Lions Club**.

**Asbury Methodist Church School** and the **Northwestern Leo Club** made a total of 110 hygiene kits. The kits were made of eyeglass cases filled with bandaids, toothbrush, toothpaste, etc. and can be carried very easily in a pocket. **The Second Hand Shop** in Slatington also supplied a large amount of scarves.