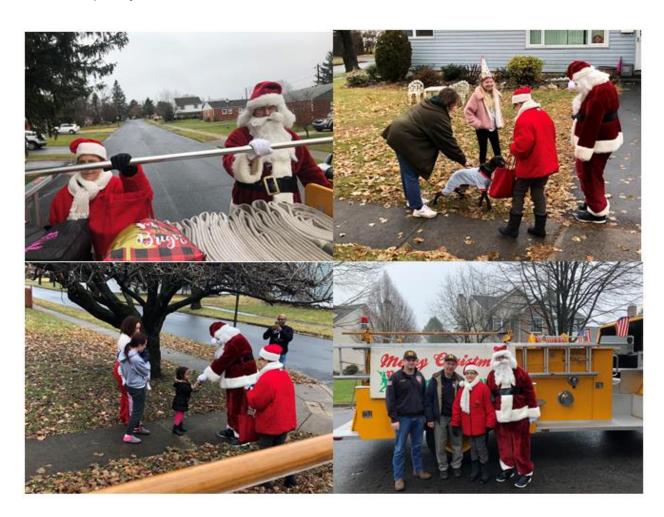

#### **Mountainville/Alton Park Operation Santa**

The Mountainville/Alton Park Lions held their annual Operation Santa on Saturday, December 14<sup>th</sup>. The Lions partnered with the Western Salisbury Fire Department, who drove Santa and Mrs. Claus around the Alton Park neighborhood on their vintage fire engine, while the team handed out candy boxes and oranges to all the children. All the good dogs were given dog treats. 125 boxes of candy were delivered to the Alton Park children. 25 extra boxes of candy were taken to the Pediatric ward of Lehigh Valley Hospital on Cedar Crest Blvd. 7 extra bags of oranges were donated to the 6<sup>th</sup> Street Shelter. The oranges were a donation from Giant Food Stores. During the event, food donations were collected for the local food pantry.