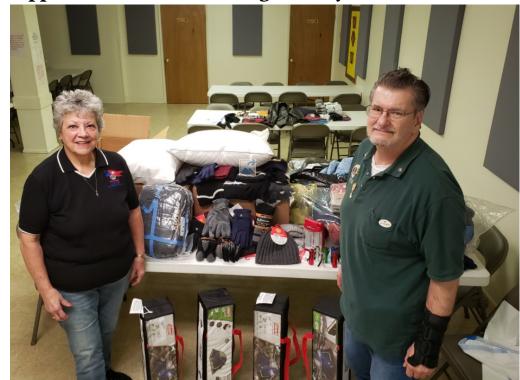

#### Supplies Collected for Lehigh Valley Street Medicine

Zone Chair John Weremedic asked the clubs in **Region 1 Zone C** to come up with a service project in which all the clubs in the Zone could participate. The decision was made to provide LVHC Street Medicine with supplies that were listed in the last Tattle Tailer. Each club took specific articles.

**Lehigh Township Lions** bought flashlights, men's socks and gloves. **Lehigh Township Lioness-Lions** also bought hats, scarves, socks and gloves for all ages.

**Slatedale- Emerald Lions** bought pillows, blankets, bedding and flashlights. **Slatington Lions** bought sleeping bags and

Upper Lehigh bought 4 tents.

In addition there were various supplies, including hand warmers, from the **Bath Lions Club**.

**Asbury Methodist Church School** and the **Northwestern Leo Club** made a total of 110 hygiene kits. The kits were made of eyeglass cases filled with bandaids, toothbrush, toothpaste, etc. and can be carried very easily in a pocket. **The Second Hand Shop** in Slatington also supplied a large amount of scarves.

The supplies were delivered to Seth Campbell at the office of LVHC Street Medicine in Allentown. Seth is not only an intricate part of the Street Medicine staff but he is also a Lion in the Emmaus Lioness-Lions Club. Region 1 Zone C would like to thank everyone who contributed to this very important cause and to Lion Seth Campbell for the work he does in the community.