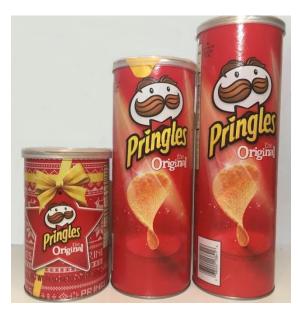

PCC Karen Brady introduced the "Pringle's Challenge" at our District 14-K Cabinet Meeting in November. What a great and simple way for any club to support childhood cancer!

Our Partnership with Four Diamonds is ongoing. However, this year's contributions are not flowing in very quickly. We are beginning a short-term challenge to help kick start our donations. The challenge is called the "PRINGLES CAN CHALLENGE"

Pringles come in 3 sizes: personal snack size, a 2.3-ounce size, and the full size can.

The Main Challenge is for each Lion, Lioness and LEO to fill the 2.3 ounce can with pocket change between now and the February Council Meeting.

The Mini Challenge is to do the same with the snack size can.

The EXTREME CHALLENGE is to fill a full size pringles can.

There are 2 ways to turn in the funds collected:

- 1. Bring the filled and counted pringles can to the February Council Meeting (Not Recommended)
- 2. Encourage your clubs to have a "counting party" to count and wrap the money, taking pictures as you do so. The club would deposit the money in their Activities Account and write a check to Four Diamonds and send to Karen Brady. Please email Karen for her address. Included with the check should be a list of those who contributed and the amount. Also, please include your club name and district so that when the funds are sent to Four Diamonds, everyone will be credited with their donation.