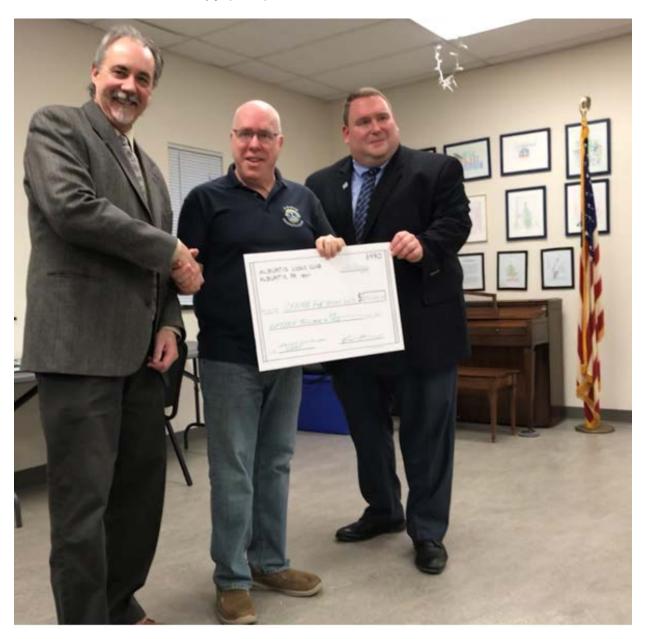

#### Region 1 – Zone B

| Alburtis Lions  This month  Jan. 7th Held a regular meeting with guest speaker Lion Wendy Naugle speaking about the Lions NEPA Service Foundation and available grants to those who provide service or for projects benefitting the community.  Jan. 14th transported food donations to the St. Paul's UCC Church Food Pantry in Trexlertown.  At our Jan. 21st meeting we also made and sold 48 Ham & Cheese sandwiches.  Jan. 22nd Lions Lin and Mike presented a check to the Center for Vision Loss (CVL) for \$15,000 (see photo: L-R Doug Yingling Executive Director, Mike Wambaugh Alburtis Lions, Dennis Zehner Director of Development and Marketing). This represents a grant funded by the Lions NEPA Service Foundation the club recently sponsored and applied for. The money will be used to support the CVL providing Vision Rehabilitation Therapy (VRT) to their clients.  The club also voted to donate \$140 to the District Projects fund and \$300 to sponsor a camper at Beacon Lodge camp this summer. |
|--------------------------------------------------------------------------------------------------------------------------------------------------------------------------------------------------------------------------------------------------------------------------------------------------------------------------------------------------------------------------------------------------------------------------------------------------------------------------------------------------------------------------------------------------------------------------------------------------------------------------------------------------------------------------------------------------------------------------------------------------------------------------------------------------------------------------------------------------------------------------------------------------------------------------------------------------------------------------------------------------------------------------------|
|                                                                                                                                                                                                                                                                                                                                                                                                                                                                                                                                                                                                                                                                                                                                                                                                                                                                                                                                                                                                                                |

On January 22<sup>nd</sup>, Lions Lin and Mike presented a \$15,000 check to the Center for Vision Loss (CVL). This represents a grant funded by the Lions NEPA Service Foundation which the club recently sponsored and applied for. The money will be used to support CVL's Vision Rehabilitation Therapy (VRT) for their clients.

L-R: Doug Yingling, CVL Executive Director; Mike Wambaugh, Alburtis Lions; Dennis Zehner Director of Development and Marketing

The Lower Lehigh Lions Club of Macungie, PA finished up the holiday season by once again completing their Helping Hands project. Each year, Lower Lehigh Lions distributes over \$6,000.00 in Weis Markets gift cards to families in need in the Macungie area to help put food on the table for Thanksgiving and Christmas dinners.